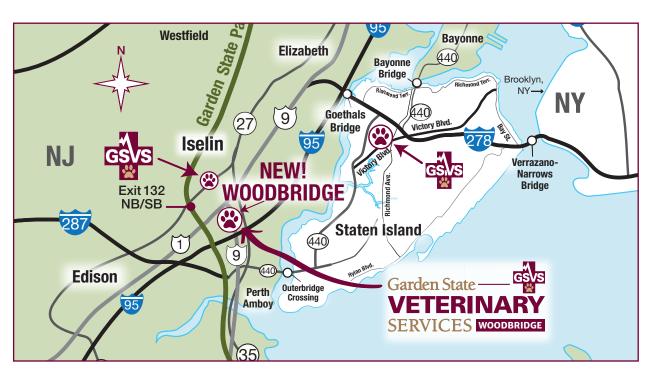

## **SCAN HERE FOR DIRECTIONS**

GSVS WOODBRIDGE is centrally located in New Jersey at 1200 Route 9 North

Please give this completed form and any other relevant medical records to your client so we can best address the needs of your patient.