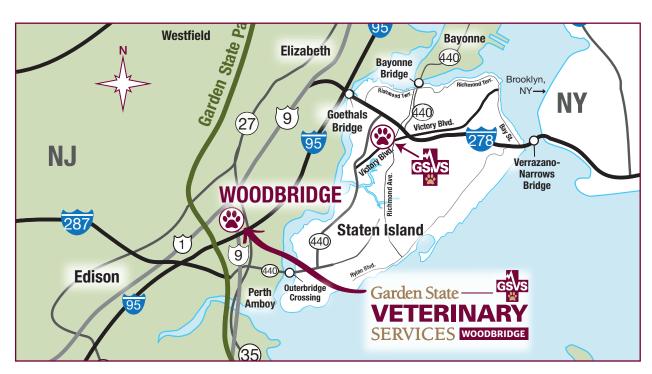

## SCAN HERE FOR DIRECTIONS

GSVS WOODBRIDGE is centrally located in New Jersey at 1200 Route 9 North

Please give this completed form and any other relevant medical records to your client so we can best address the needs of your patient.